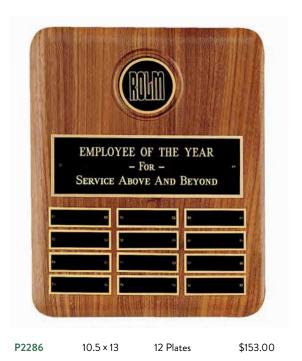

### CAM Plaque Series

P2285/X

10.5 × 13

\$153.00

INDIVIDUALLY BOXED
ALL ITEMS SHOWN ON THIS PAGE
HAVELASER ENGRAVABLE PLATES
\*1500/X ACRYLIC UPRIGHT IS NOT
LASER ENGRAVABLE